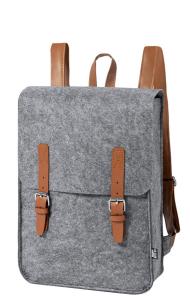

## **BACKPACK ZAKIAN**

RFELT

RFELTO POLIPIEL

Design backpack made of durable Felt RPET, with closing straps, carrying handle and shoulder straps in PU leather.

## ?????????

Design backpack made of durable Felt RPET, with closing straps, carrying handle and shoulder straps in PU leather. Large main compartment, flap with adjustable straps and metal buckle closure. With adjustable shoulder straps and outside label with the Felt RPET distinctive.Felt RPET is the result of the combination of the recycling processes of plastic materials along with the millenary technique of felt manufacturing, resulting in an eco-trend material that, in addition to being of recycled origin, also becomes recyclable.