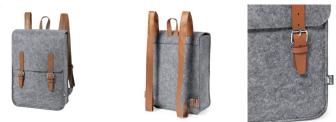

## **BACKPACK ZAKIAN**

RFELT

RFELTO POLIPIEL

Design backpack made of durable Felt RPET, with closing straps, carrying handle and shoulder straps in PU leather.

## ?????????

Design backpack made of durable Felt RPET, with closing straps, carrying handle and shoulder straps in PU leather. Large main compartment, flap with adjustable straps and metal buckle closure. With adjustable shoulder straps and outside label with the Felt RPET distinctive.Felt RPET is the result of the combination of the recycling processes of plastic materials along with the millenary technique of felt manufacturing, resulting in an eco-trend material that, in addition to being of recycled origin, also becomes recyclable.