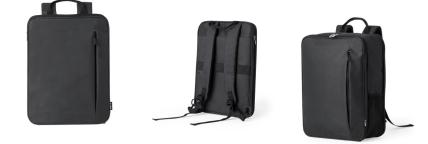

## **BACKPACK WEITER**

Extendable backpack made of resistant 600D RPET.

## ?????????

Extendable backpack made of resistant 600D RPET. Equipped with double pull zip closure, with the option to expand the capacity. Inside, it has padded compartments designed for tablets up to 10 inches laptops up to 15 inches. The shoulder straps are padded, adjustable and removable, and can be stored in the back pocket. The backpack includes a strap for luggage fitting and a top handle for easy carrying. RPET badge on label. Presented in an individual Recycled bag. RPET material is made from recycled plastic to encourage the reuse of plastic waste and help the sustainability of the planet.

Extendable. Padded Laptop and Tablet Compartment. Padded Back and Shoulder Straps

Polyester 300D RPET

// //