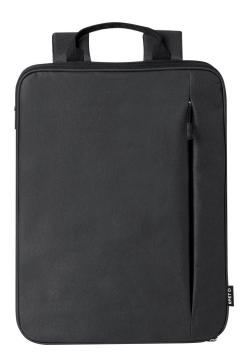

## **BACKPACK WEITER**

Extendable backpack made of resistant 600D RPET.

## ?????????

Extendable backpack made of resistant 600D RPET. Equipped with double pull zip closure, with the option to expand the capacity. Inside, it has padded compartments designed for tablets up to 10 inches laptops up to 15 inches. The shoulder straps are padded, adjustable and removable, and can be stored in the back pocket. The backpack includes a strap for luggage fitting and a top handle for easy carrying. RPET badge on label. Presented in an individual Recycled bag. RPET material is made from recycled plastic to encourage the reuse of plastic waste and help the sustainability of the planet.

Extendable. Padded Laptop and Tablet Compartment. Padded Back and Shoulder Straps

Polyester 300D RPET

// //