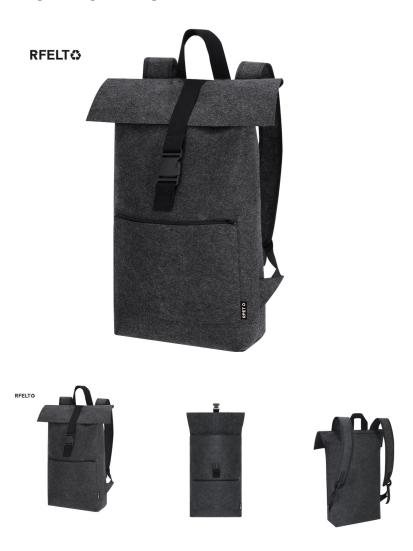

## **BACKPACK MAGAR**

RPET felt backpack. Features a main pocket with a buckle closure and an additional front pocket with a zipper closure.

?????????: ??? ???????????? ?????

????

<u>??????? ??? ?? ??????</u>

## ????????

RPET felt backpack. Features a main pocket with a buckle closure and an additional front pocket with a zipper closure. Equipped with adjustable and reinforced shoulder straps and a top handle. Includes RPET label on the outer tag.RPET felt is the result of combining the recycling process of plastic materials with the ancient technique of felt making, resulting in an eco-friendly material that, in addition to being recycled, is also recyclable.