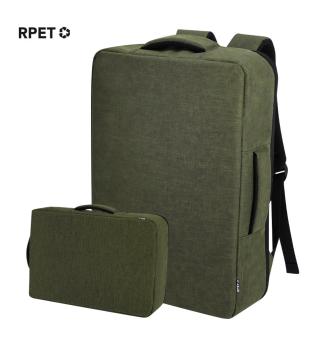

## **BACKPACK GHIBLI**

Document holder backpack made from durable RPET 300D.

?????????: ??? ???????????? ?????

????

??????? ??? ?? ??????

## ????????

Document holder backpack made from durable RPET 300D. It features an urban design that incorporates a main pocket with a hidden zipper closure for added protection, with dual pullers. Includes a padded interior for laptops up to 15 inches, additional pockets inside for small items. Its shoulder straps and back are padded and adjustable for added comfort. Offers three transport modes: as a backpack, thanks to the padded shoulder straps; as a document holder, thanks to its carrying handle; and a strap for a trolley. The RPET material is made from recycled plastic, promoting the reuse of plastic waste and helping the planet's sustainability.