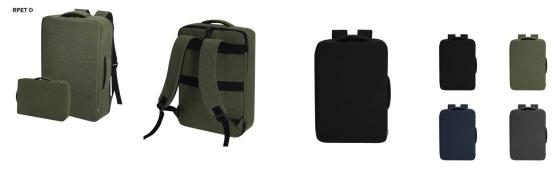

## **BACKPACK GHIBLI**

Document holder backpack made from durable RPET 300D.

?????????: ??? ???????????? ?????

????

??????? ??? ?? ??????

## ????????

Document holder backpack made from durable RPET 300D. It features an urban design that incorporates a main pocket with a hidden zipper closure for added protection, with dual pullers. Includes a padded interior for laptops up to 15 inches, additional pockets inside for small items. Its shoulder straps and back are padded and adjustable for added comfort. Offers three transport modes: as a backpack, thanks to the padded shoulder straps; as a document holder, thanks to its carrying handle; and a strap for a trolley. The RPET material is made from recycled plastic, promoting the reuse of plastic waste and helping the planet's sustainability.

1 / 2

Padded Laptop Compartment. Padded Back and Shoulder Straps

// //

2 / 2