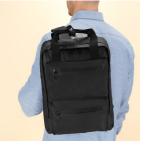

## ?????????

Backpack made of durable PU. Equipped with a main compartment and two front pockets for quick access. Invisible zipper closures. Includes two side pockets and double carrying handles, reinforced at the top with a connecting strap for easy transport. Equipped with a padded interior pocket for laptops up to 15 inches and a tablet pocket up to 10 inches. Padded, breathable, and adjustable back and shoulder straps.

Padded Laptop and Tablet Compartment. Padded Back and Shoulder Straps

PU

// //