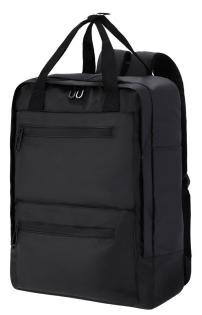

## **BACKPACK FLIPEX**

Soft PU

Backpack made of durable PU. Equipped with a main compartment and two front pockets for quick access.

## ?????????

Backpack made of durable PU. Equipped with a main compartment and two front pockets for quick access. Invisible zipper closures. Includes two side pockets and double carrying handles, reinforced at the top with a connecting strap for easy transport. Equipped with a padded interior pocket for laptops up to 15 inches and a tablet pocket up to 10 inches. Padded, breathable, and adjustable back and shoulder straps.