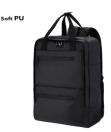

## **BACKPACK FLIPEX**

Soft PU

Backpack made of durable PU. Equipped with a main compartment and two front pockets for quick access.

## ?????????

Backpack made of durable PU. Equipped with a main compartment and two front pockets for quick access. Invisible zipper closures. Includes two side pockets and double carrying handles, reinforced at the top with a connecting strap for easy transport. Equipped with a padded interior pocket for laptops up to 15 inches and a tablet pocket up to 10 inches. Padded, breathable, and adjustable back and shoulder straps.