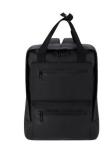

## **BACKPACK FLIPEX**

Soft PU

Backpack made of durable PU. Equipped with a main compartment and two front pockets for quick access.

## ?????????

Backpack made of durable PU. Equipped with a main compartment and two front pockets for quick access. Invisible zipper closures. Includes two side pockets and double carrying handles, reinforced at the top with a connecting strap for easy transport. Equipped with a padded interior pocket for laptops up to 15 inches and a tablet pocket up to 10 inches. Padded, breathable, and adjustable back and shoulder straps.