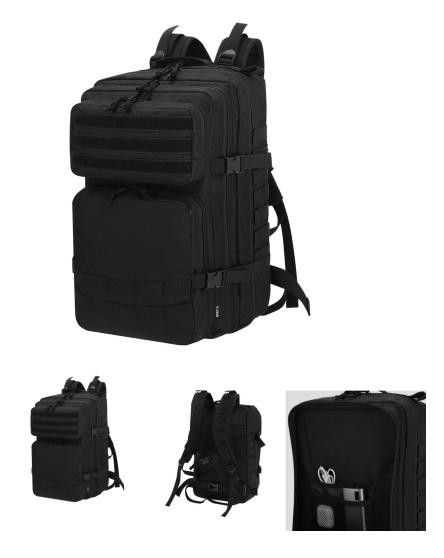

## ????????

Tactical backpack made from durable RPET 600D polyester. Front part with multiple pockets, as well as elastic supports and Velcros for hanging necessary accessories during the adventure. Main compartment with double pull zipper closure and interior pockets with various compartments, with capacity for a 17-inch laptop. Includes reinforced corners and a carrying handle. With padded and adjustable back and shoulder straps, and front straps for added comfort. Label with RPET identification. The RPET material is made from recycled plastic, promoting the reuse of plastic waste and helping the planet's sustainability.

Padded Back and Shoulder Straps

1 / 2

Polyester 600D RPET

// //

2 / 2