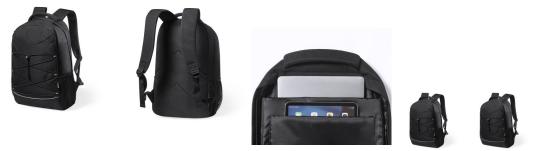

## ?????????

Nature line, padded urban backpack in durable 600D RPET, made from recycled plastic, to promote the reuse of plastic waste and contribute to the sustainability of the planet. Zippered main pocket with reflective strip and outside compartment with elastic straps and adjuster. Mesh side pockets and inside padded pocket for laptops up to 15 inches and tablets up to 12'. Adjustable padded shoulder straps with reinforced, padded carry handle. RPET emblem on outer label.

Padded. Padded Laptop and Tablet Compartment

Polyester 600D RPET

// //