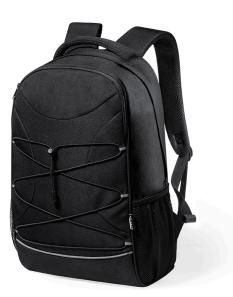

## **BACKPACK BERNY**

RPET 🗘

RPET O

Nature line, padded urban backpack in durable 600D RPET, made from recycled plastic, to promote the reuse of plastic waste and contribute to the sustainability of the planet.

## ?????????

Nature line, padded urban backpack in durable 600D RPET, made from recycled plastic, to promote the reuse of plastic waste and contribute to the sustainability of the planet. Zippered main pocket with reflective strip and outside compartment with elastic straps and adjuster. Mesh side pockets and inside padded pocket for laptops up to 15 inches and tablets up to 12'. Adjustable padded shoulder straps with reinforced, padded carry handle. RPET emblem on outer label.