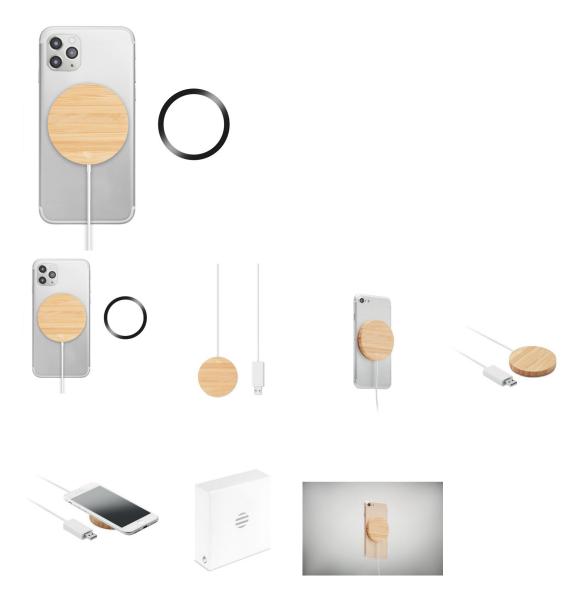

## ????????

Magnetic bamboo wireless charger. Charge your smartphone wireless with this charging pad. Because it has a magnet inside, you phone will stay connected to it, even when you are using your phone. Great when you want to charge your mobile device, but also want to make a call or watch a video. This charger includes an additional magnetic metal ring to support charging of non-magnetic wireless chargeable phones. Compatible with iPhone® 12 and newer. Output: DC 9V/1.1A (10W) for quick charging. The bamboo gives this charger a more natural and