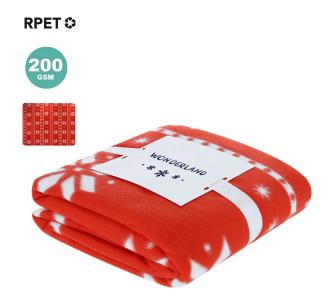

## **BLANKET YALANNY**

130x160 cm blanket made of soft RPET polyester, with an unique christmas design in red with white Christmas motifs.

<u>???????? ??? ?? ??????</u>

## ?????????

130x160 cm blanket made of soft RPET polyester, with an unique christmas design in red with white Christmas motifs. Made in soft and warm 200g/m2 fleece material with anti-pilling treatment. With RPET label and presented in an individual, white color cardboard box, with matching ribbon.

RPET material is made from recycled plastic, thus promoting the reuse of plastic waste and helping the sustainability of the planet.

Anti-Pilling

Polyester RPET 200 g/ m2

// //