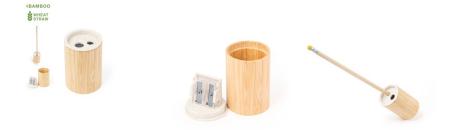

## SHARPENER DILAVER

Original sharpener made of wheat straw and bamboo.

?????????

Original sharpener made of wheat straw and bamboo. Easy and handy to use, with two pencil sharpeners in different diameters. In addition, it has a bamboo container to store the shavings. Wheat straw encourages the use of natural raw materials, thus reducing pollutant emissions. Materials such as bamboo promote the use of natural raw materials, thus reducing pollutant emissions. It comes from a highly resistant and versatile plant, with rapid growth and regeneration, making it an excellent alternative to the use of traditional wood.

Bamboo/ Wheat Straw/ ABS

// //