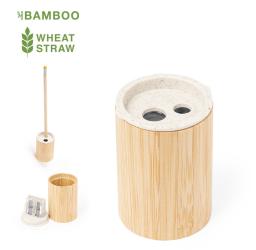

## SHARPENER DILAVER

Original sharpener made of wheat straw and bamboo.

?????????

Original sharpener made of wheat straw and bamboo. Easy and handy to use, with two pencil sharpeners in different diameters. In addition, it has a bamboo container to store the shavings. Wheat straw encourages the use of natural raw materials, thus reducing pollutant emissions. Materials such as bamboo promote the use of natural raw materials, thus reducing pollutant emissions. It comes from a highly resistant and versatile plant, with rapid growth and regeneration, making it an excellent alternative to the use of traditional wood.

Bamboo/ Wheat Straw/ ABS

// //