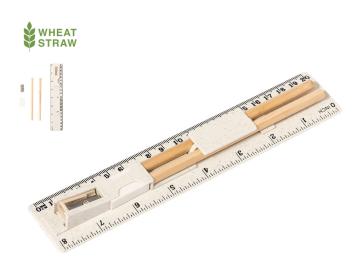

## **SET FRENSI**

5-piece set made of wheat straw. Including 2 wooden pencils with black lead and white cylindrical body; eraser, and sharpener.

?????????: ??? ???????????? ?????

????

??????? ??? ?? ??????

## ????????

5-piece set made of wheat straw. Including 2 wooden pencils with black lead and white cylindrical body; eraser, and sharpener. Presented in a case with ruler of 20 cm/8 inches, with compartments for the different elements of the set. Individually packed in a white paper bag. Wheat straw promotes the use of natural raw materials, thus reducing pollutant emissions.