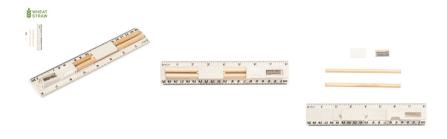

## **SET FRENSI**

5-piece set made of wheat straw. Including 2 wooden pencils with black lead and white cylindrical body; eraser, and sharpener.

?????????: ??? ???????????? ?????

????

??????? ??? ?? ??????

## ????????

5-piece set made of wheat straw. Including 2 wooden pencils with black lead and white cylindrical body; eraser, and sharpener. Presented in a case with ruler of 20 cm/8 inches, with compartments for the different elements of the set. Individually packed in a white paper bag. Wheat straw promotes the use of natural raw materials, thus reducing pollutant emissions.