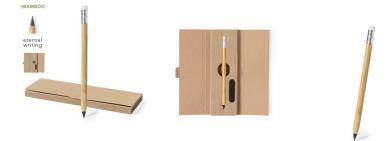

## ?????????

Everlasting pencil made of bamboo. Reusable and with infinite writing, so the same pencil is always used and no waste is generated. Including eraser on the top of the pencil.Presented in an individual die-cut case made of recycled cardboard containing a sharpening file. Materials such as bamboo encourage the use of natural raw materials and reduce pollutant emissions. In addition, bamboo comes from a highly resistant and versatile plant, with fast growth and regeneration, making it an excellent alternative to the use of traditional wood.