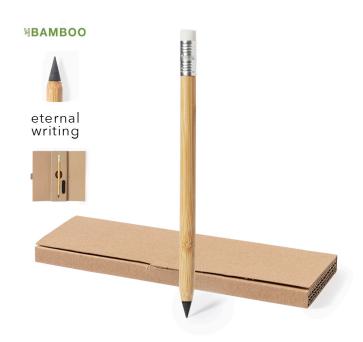

## **ETERNAL PENCIL SERYI**

Everlasting pencil made of bamboo. Reusable and with infinite writing, so the same pencil is always used and no waste is generated.

<u>???????? ??? ?? ??????</u>

## ?????????

Everlasting pencil made of bamboo. Reusable and with infinite writing, so the same pencil is always used and no waste is generated. Including eraser on the top of the pencil.Presented in an individual die-cut case made of recycled cardboard containing a sharpening file. Materials such as bamboo encourage the use of natural raw materials and reduce pollutant emissions. In addition, bamboo comes from a highly resistant and versatile plant, with fast growth and regeneration, making it an excellent alternative to the use of traditional wood.