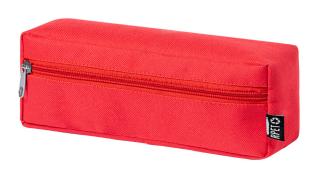

## RPET 🗘

RPET O

Case in durable 600D RPET polyester, made from recycled plastic, to encourage the reuse of plastic waste and help the sustainability of the planet. With front zip closure and metal puller.

## ????????

Case in durable 600D RPET polyester, made from recycled plastic, to encourage the reuse of plastic waste and help the sustainability of the planet. With front zip closure and metal puller. RPET emblem on label.