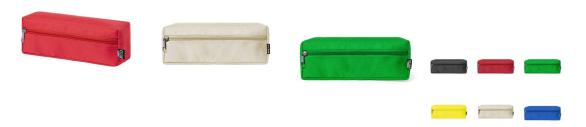

## RPET 🗘

RPET O

Case in durable 600D RPET polyester, made from recycled plastic, to encourage the reuse of plastic waste and help the sustainability of the planet. With front zip closure and metal puller.

## ????????

Case in durable 600D RPET polyester, made from recycled plastic, to encourage the reuse of plastic waste and help the sustainability of the planet. With front zip closure and metal puller. RPET emblem on label.