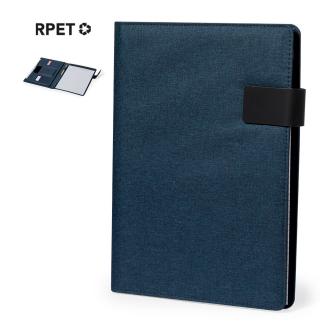

## ????????

Practical folder made of RPET 600D. With an efficient inside design that includes compartments for 4 cards, 3 elastic pockets for mobile devices, and a wide space for sheets of paper. This organiser also features a practical pen holder and a notepad with 20 pages with single strip design. It can be kept securely closed thanks to its magnetic flap. Available in stylish colours and presented individually in a Recycled bag.RPET material is made from recycled plastic, thus promoting the reuse of plastic waste and helping the sustainability of the planet.