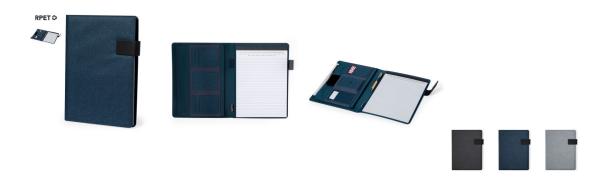

## ????????

Practical folder made of RPET 600D. With an efficient inside design that includes compartments for 4 cards, 3 elastic pockets for mobile devices, and a wide space for sheets of paper. This organiser also features a practical pen holder and a notepad with 20 pages with single strip design. It can be kept securely closed thanks to its magnetic flap. Available in stylish colours and presented individually in a Recycled bag.RPET material is made from recycled plastic, thus promoting the reuse of plastic waste and helping the sustainability of the planet.

20 Sheets Notepad

1 / 2

// //

2 / 2