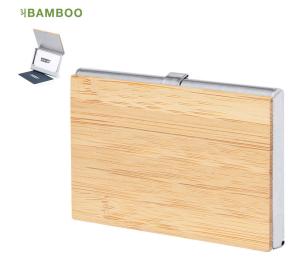

## **CARD HOLDER ELTANIN**

Stylish card holder made of soft bamboo with a hard cover and push-on closure.

<u>???????? ??? ?? ??????</u>

?????????

Stylish card holder made of soft bamboo with a hard cover and push-on closure. Featuring a bamboo detailing at the front and an inside compartment for card storage. Presented in an individual recycled paper bag.Materials such as bamboo promote the use of natural raw materials, thus reducing pollutant emissions. It comes from a highly resistant and versatile plant, with rapid growth and regeneration, making it an excellent alternative to the use of traditional wood.

1 Compartment

Metal/ Bamboo

// //