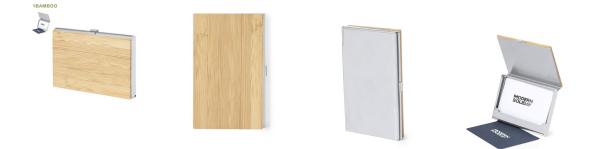

## **CARD HOLDER ELTANIN**

Stylish card holder made of soft bamboo with a hard cover and push-on closure.

<u>???????? ??? ?? ??????</u>

?????????

Stylish card holder made of soft bamboo with a hard cover and push-on closure. Featuring a bamboo detailing at the front and an inside compartment for card storage. Presented in an individual recycled paper bag.Materials such as bamboo promote the use of natural raw materials, thus reducing pollutant emissions. It comes from a highly resistant and versatile plant, with rapid growth and regeneration, making it an excellent alternative to the use of traditional wood.

1 Compartment

Metal/ Bamboo

// //