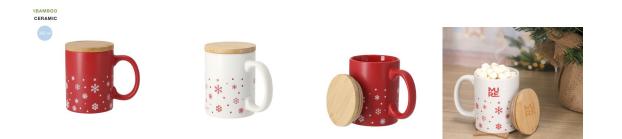

## **MUG HELOGRAN**

Ceramic mug with 300 ml capacity. Distinctive Christmas design with snowflakes, available in two combinations matt red and white. Including lid made in soft bamboo.

<u>???????? ??? ?? ??????</u>

## ?????????

Ceramic mug with 300 ml capacity. Distinctive Christmas design with snowflakes, available in two combinations matt red and white. Including lid made in soft bamboo.

Materials such as bamboo promote the use of natural raw materials, thus reducing pollutant emissions. It comes from a highly resistant and versatile plant, with rapid growth and regeneration, making it an excellent alternative to the use of traditional wood.

300 ml

Ceramic/ Bamboo

|| ||