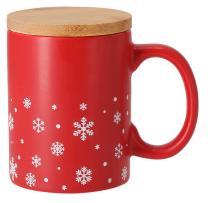

## **MUG HELOGRAN**

Ceramic mug with 300 ml capacity. Distinctive Christmas design with snowflakes, available in two combinations matt red and white. Including lid made in soft bamboo.

<u>???????? ??? ?? ??????</u>

## ?????????

Ceramic mug with 300 ml capacity. Distinctive Christmas design with snowflakes, available in two combinations matt red and white. Including lid made in soft bamboo.

Materials such as bamboo promote the use of natural raw materials, thus reducing pollutant emissions. It comes from a highly resistant and versatile plant, with rapid growth and regeneration, making it an excellent alternative to the use of traditional wood.