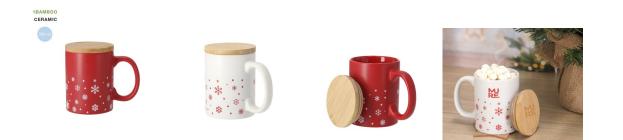

## **MUG HELOGRAN**

Ceramic mug with 300 ml capacity. Distinctive Christmas design with snowflakes, available in two combinations matt red and white. Including lid made in soft bamboo.

<u>???????? ??? ?? ??????</u>

## ?????????

Ceramic mug with 300 ml capacity. Distinctive Christmas design with snowflakes, available in two combinations matt red and white. Including lid made in soft bamboo.

Materials such as bamboo promote the use of natural raw materials, thus reducing pollutant emissions. It comes from a highly resistant and versatile plant, with rapid growth and regeneration, making it an excellent alternative to the use of traditional wood.