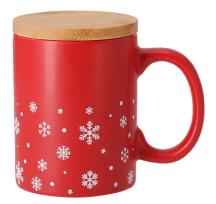

## **MUG HELOGRAN**

Ceramic mug with 300 ml capacity. Distinctive Christmas design with snowflakes, available in two combinations matt red and white. Including lid made in soft bamboo.

<u>???????? ??? ?? ??????</u>

## ?????????

Ceramic mug with 300 ml capacity. Distinctive Christmas design with snowflakes, available in two combinations matt red and white. Including lid made in soft bamboo.

Materials such as bamboo promote the use of natural raw materials, thus reducing pollutant emissions. It comes from a highly resistant and versatile plant, with rapid growth and regeneration, making it an excellent alternative to the use of traditional wood.